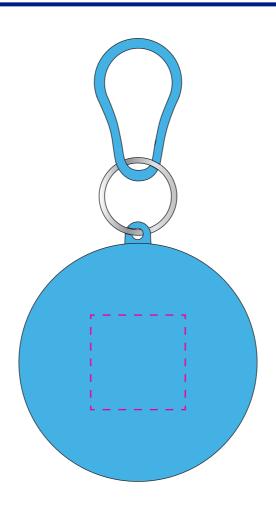

#### **Product Colour**

Blue

Poncho Keyring 65mm x 65mm x 65mm Branding Method: Pad Printed

## Logo Size